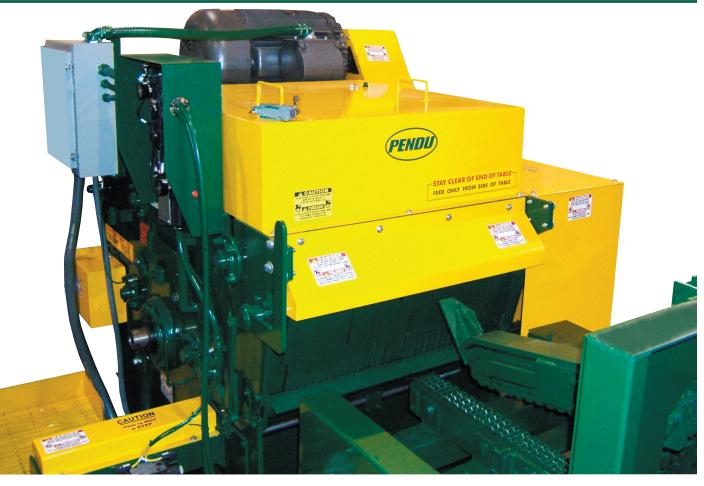

## **Model 800 Series Edgers**

## Two machines in one.

Increase production with the 8" Model 800 Series Edgers. Available in 32" up to 60" widths, each is a combination of both an edger and a gang saw. Model 800 units lets you edge boards and gang saw cants simultaneously with a single machine. Model 800 Series Edgers feature two independent bays, each with its own feed and press rolls and its own separate feed rate.

Versatile, the Model 800 Series Edgers lets you edge and gang saw at the same time.

of Specialized Equipment